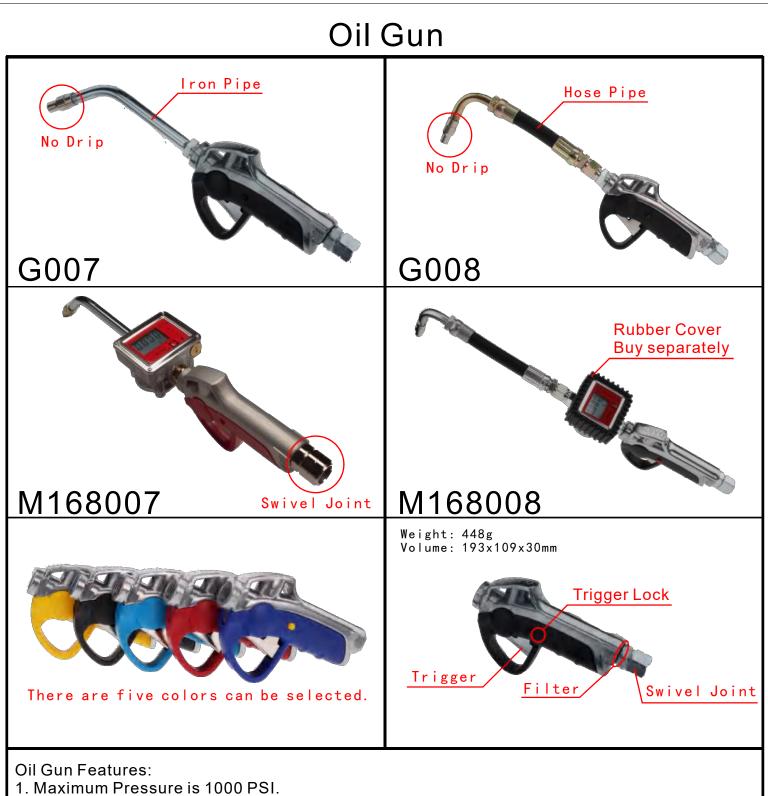

- 2. Oil inlet joint is 1/2"PT.
- 3. There are five color can be selected.
- 4. No Drip. It is a automatic valve to prevent the oil dripping after using.
- 5. Swivel Joint. It will rotate together with the hose and prevent hose knotted.
- 6. Filter. It is in between Oil Gun and Swivel Joint.
- 7. Trigger. It's only need one finger to control the oil supply start or stop.
- 8. Trigger Lock. It can lock the trigger to cntinuous oil supply.
- 9. It is very beautiful since the aluminum alloy surface has been processed to polish.