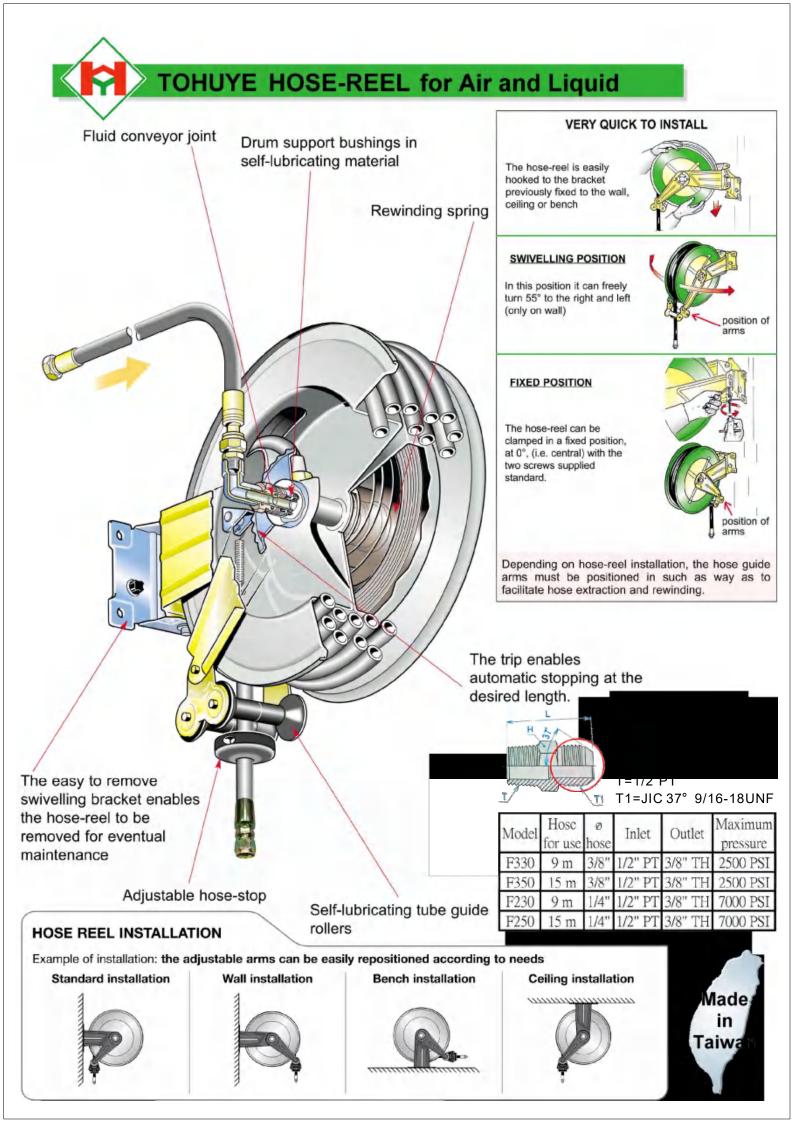

utomatic valve to prevent the oil dripping after using.
- 5. Swivel Joint. It will rotate together with the hose and prevent hose knotted.
- 6. Filter. It is in between Oil Gun and Swivel Joint.
- 7. Trigger. It's only need one finger to control the oil supply start or stop.
- 8. Trigger Lock. It can lock the trigger to cntinuous oil supply.
- 9. It is very beautiful since the aluminum alloy surface has been processed to polish.

About us :

Hung Yeh company is a factory since 1985. The first main operating project was to repair every types of pneumatic pumps. Later, Hung Yeh company started to produce pneumatic pumps and changed company name to Tong Hung Yeh. Years of experience allow us to provide stable and reliable products. Please feel free to contact us if you have any questions,





## Oil Pump



483 mm Ø 44

mm

P550



P5000 Special Design : 1. Oil and gas separation : Oil will

1. Oil and gas separation : Oil will not be contaminated by moisture of compressed air.

2. Easy maintenance: Maintenance pump control room as long as open the four screws.

3. Airtight metal : Use metal replace of rubber. No gap is between the two metals which replace rubber to seal gap. That can increase the service life because metal more wear-resistant than rubber.

Scope of application : P5200 is suitable for oil transmission from a large oil drum. P550 is suitable for oil transmission from a small oil drum. P5000 is suitable for oil transmission from a large oil tank.

| Product model             | P5200           | P550   | P5000  |
|---------------------------|-----------------|--