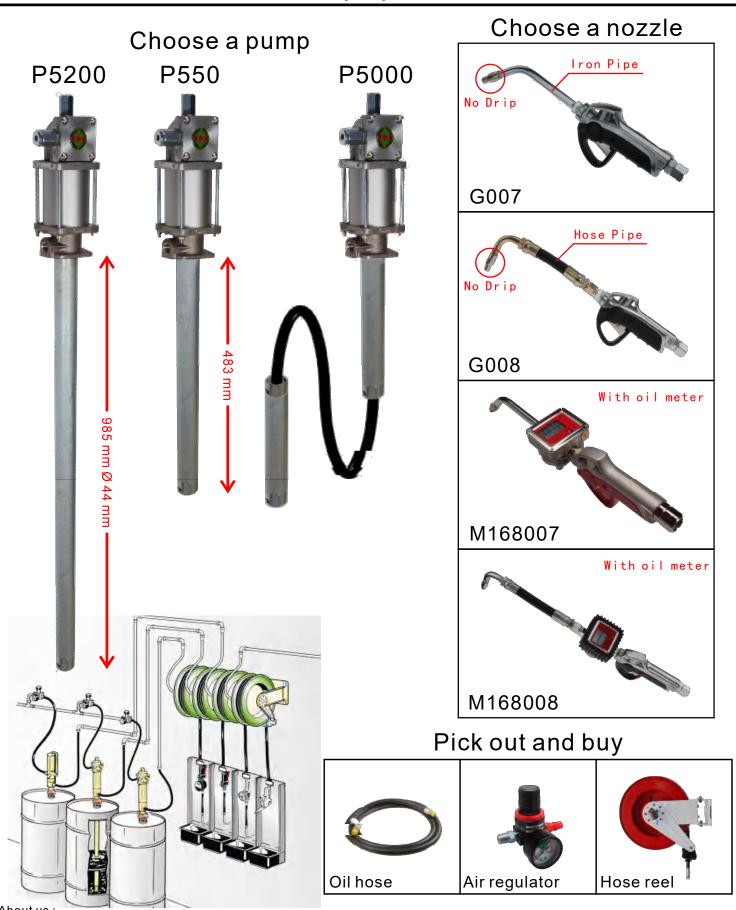

## Oil Pump

483 mm Ø 44

mm

P550

P5000 Special Design : 1. Oil and gas separation : Oil will

1. Oil and gas separation : Oil will not be contaminated by moisture of compressed air.

2. Easy maintenance: Maintenance pump control room as long as open the four screws.

3. Airtight metal : Use metal replace of rubber. No gap is between the two metals which replace rubber to seal gap. That can increase the service life because metal more wear-resistant than rubber.

Scope of application : P5200 is suitable for oil transmission from a large oil drum. P550 is suitable for oil transmission from a small oil drum. P5000 is suitable for oil transmission from a large oil tank.

| Product model             | P5200           | P550   | P5000  |
|---------------------------|-----------------|--------|--------|
| Net weight                | 7236 g          | 5285 g | 8147 g |
| Length suction tube       | 985 mm          | 483 mm | -      |
| Diameter suction tube     | 44 mm           |        |        |
| Compression ratio         | 5:1             |        |        |
| Air inlet connection      | F 1/4" PT       |        |        |
| Oil outlet connection     | F 1/2" PT       |        |        |
| Temperature oil delivered | -10 ~ 50 °C     |        |        |
| Working air pressure      | 90 ~ 110 PSI    |        |        |
| Oil outlet pressure       | 450 ~ 550 PSI   |        |        |
| Main material             | Aluminum & Iron |        |        |

- 2. Oil inlet joint is 1/2"PT.
- 3. There are five color can be selected.
- 4. No Drip. It is a automatic valve to prevent the oil dripping after using.
- 5. Swivel Joint. It will rotate together with the hose and prevent hose knotted.
- 6. Filter. It is in between Oil Gun and Swivel Joint.
- 7. Trigger. It's only need one finger to control the oil supply start or stop.
- 8. Trigger Lock. It can lock the trigger to cntinuous oil supply.
- 9. It is very beautiful since the aluminum alloy surface has been processed to polish.