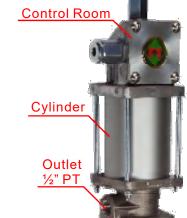

## Oil Pump

483 mm Ø 44

mm

P550

P5000 Special Design : 1. Oil and gas separation : Oil will

1. Oil and gas separation : Oil will not be contaminated by moisture of compressed air.

2. Easy maintenance: Maintenance pump control room as long as open the four screws.

3. Airtight metal : Use metal replace of rubber. No gap is between the two metals which replace rubber to seal gap. That can increase the service life because metal more wear-resistant than rubber.

Scope of application : P5200 is suitable for oil transmission from a large oil drum. P550 is suitable for oil transmission from a small oil drum. P5000 is suitable for oil transmission from a large oil tank.