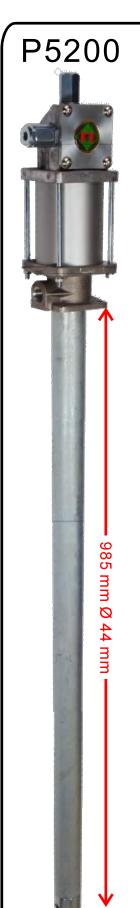

| Product model             | P5200           | P550   | P5000  |
|---------------------------|-----------------|--------|--------|
| Net weight                | 7236 g          | 5285 g | 8147 g |
| Length suction tube       | 985 mm          | 483 mm | -      |
| Diameter suction tube     | 44 mm           |        |        |
| Compression ratio         | 5:1             |        |        |
| Air inlet connection      | F 1/4" PT       |        |        |
| Oil outlet connection     | F 1/2" PT       |        |        |
| Temperature oil delivered | -10 ~ 50 °C     |        |        |
| Working air pressure      | 90 ~ 110 PSI    |        |        |
| Oil outlet pressure       | 450 ~ 550 PSI   |        |        |
| Main material             | Aluminum & Iron |        |        |