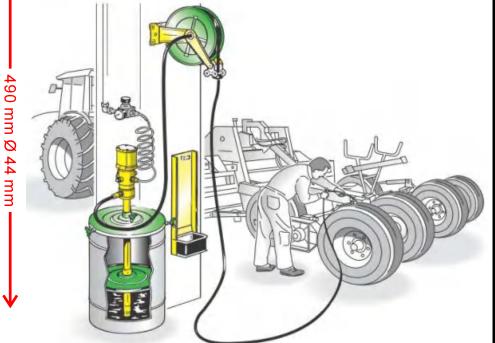

## Scope of application:

P60200 is suitable for Grease transmission from a large Grease drum.

P6050 is suitable for Grease transmission from a small Grease drum.

Note: The compression ratio is 60 :1. Don't let the air pressure is over 110 PSI.

| Product model             | P60200          | P6050  |  |
|---------------------------|-----------------|--------|--|
| Net weight                | 7878 g          | 5753 g |  |
| Length suction tube       | 990 mm          | 490 mm |  |
| Diameter suction tube     | 44 mm           |        |  |
| Compression ratio         | 60 : 1          |        |  |
| Air inlet connection      | F 1/4" PT       |        |  |
| Grease outlet connection  | F 1/4" PT       |        |  |
| Temperature oil delivered | -10 ~ 50 °C     |        |  |
| Working air pressure      | 90 ~ 110 PSI    |        |  |
| Grease outlet pressure    | 5400 ~ 6600 PSI |        |  |
| Main material             | Aluminum & Iron |        |  |