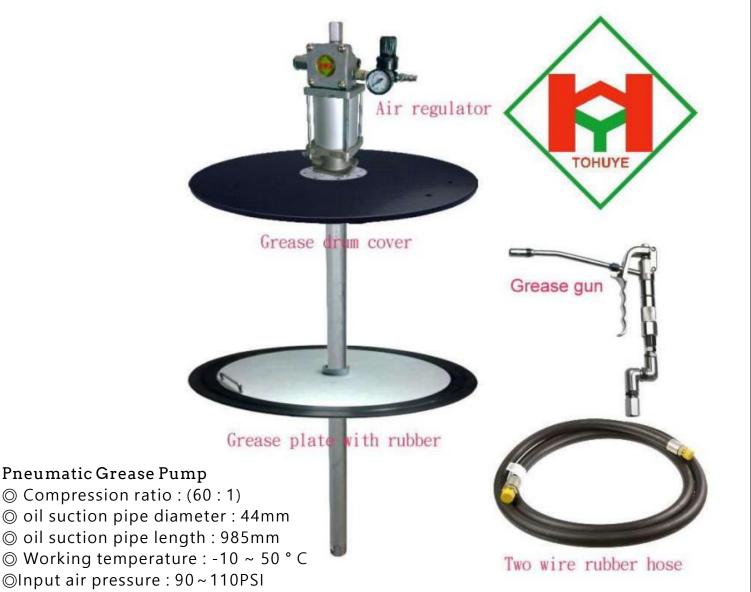

### Accessories

The Hose is 1/4" two layer of steel wire mesh, 6 meters. Air regulator, Grease drum cover, Grease plate with rubber, Grease gun.

About us :

Hung Yeh company is a factory since 1985. The first main operating project was to repair every types of pneumatic pumps. Later, Hung Yeh company started to produce pneumatic pumps and changed company name to Tong Hung Yeh. Years of experience allow us to provide stable and reliable products. Please feel free to contact us if you have any questions,