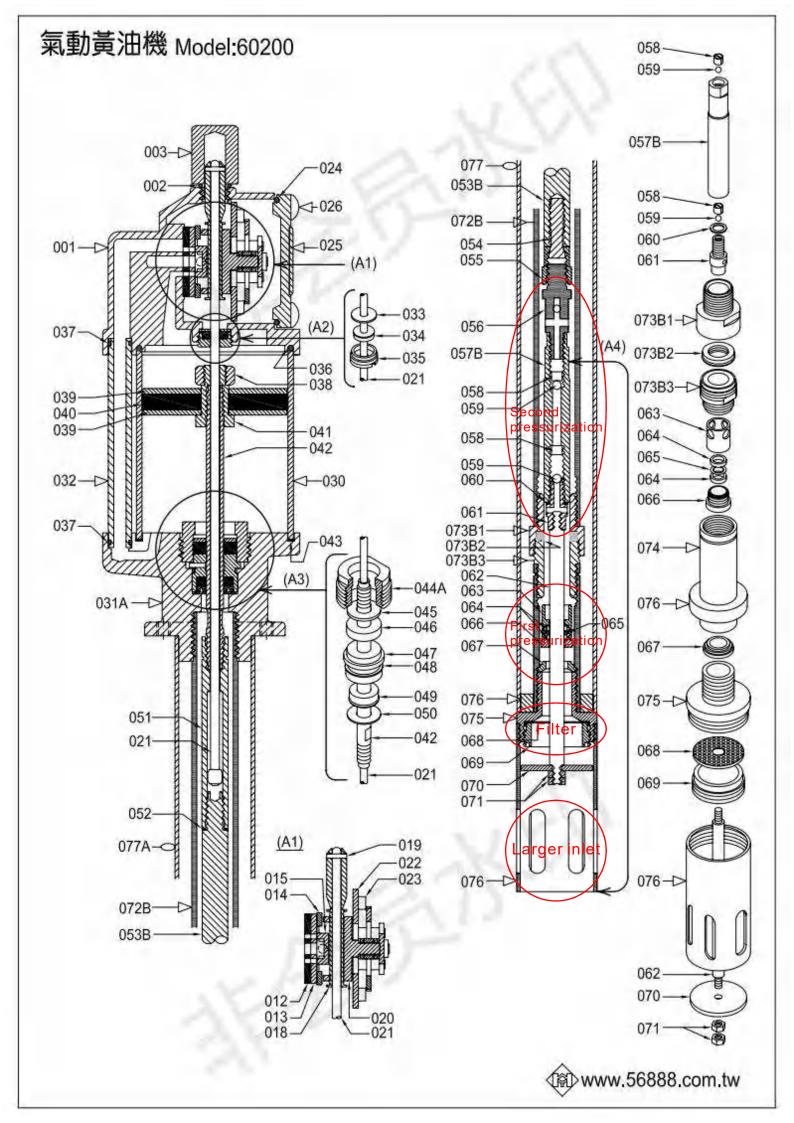

© Larger inlet : The inlet diameter of grease is larger that can reduce the probability that the pump can't get grease. And there is a filter inside to reduce the malfunction caused by foreign matter.