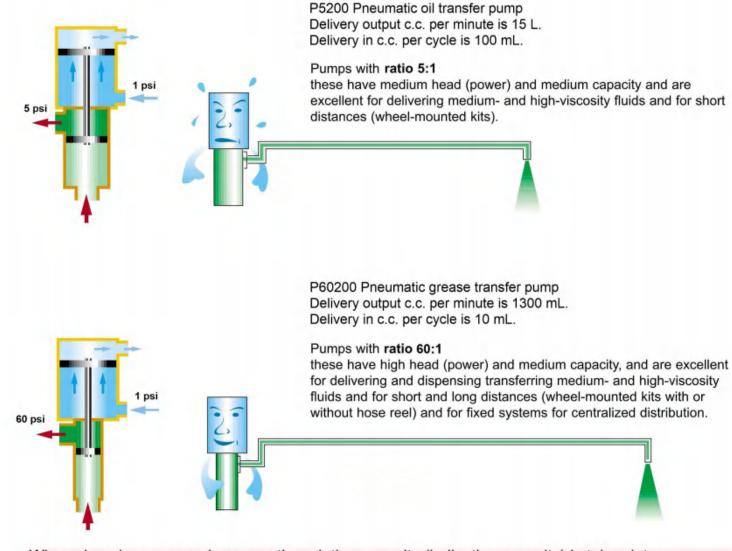

| Product model             | P5200           | P550   | P5000  |
|---------------------------|-----------------|--------|--------|
| Net weight                | 7236 g          | 5285 g | 8147 g |
| Length suction tube       | 985 mm          | 483 mm | -      |
| Diameter suction tube     | 44 mm           |        |        |
| Compression ratio         | 5:1             |        |        |
| Air inlet connection      | F 1/4" PT       |        |        |
| Oil outlet connection     | F 1/2" PT       |        |        |
| Temperature oil delivered | -10 ~ 50 °C     |        |        |
| Working air pressure      | 90 ~ 110 PSI    |        |        |
| Oil outlet pressure       | 450 ~ 550 PSI   |        |        |
| Main material             | Aluminum & Iron |        |        |

| Product model             | P60200          | P6050  |  |
|---------------------------|-----------------|--------|--|
| Net weight                | 7878 g          | 5753 g |  |
| Length suction tube       | 990 mm          | 490 mm |  |
| Diameter suction tube     | 44 mm           |        |  |
| Compression ratio         | 60 : 1          |        |  |
| Air inlet connection      | F 1/4" PT       |        |  |
| Grease outlet connection  | F 1/4" PT       |        |  |
| Temperature oil delivered | -10 ~ 50 °C     |        |  |
| Working air pressure      | 90 ~ 110 PSI    |        |  |
| Grease outlet pressure    | 5400 ~ 6600 PSI |        |  |
| Main material             | Aluminum & Iron |        |  |