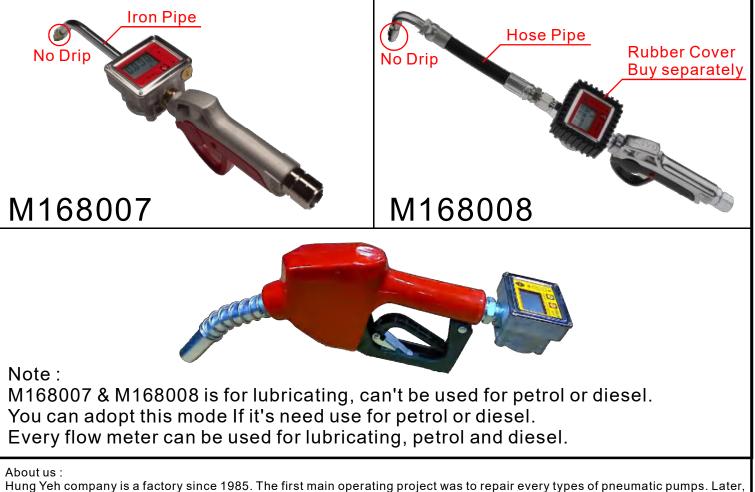

- 2. Oil inlet joint is 1/2"PT.
- 3. There are five color can be selected.
- 4. No Drip. It is a automatic valve to prevent the oil dripping after using.
- 5. Swivel Joint. It will rotate together with the hose and prevent hose knotted.
- 6. Filter. It is in between Oil Gun and Swivel Joint.
- 7. Trigger. It's only need one finger to control the oil supply start or stop.
- 8. Trigger Lock. It can lock the trigger to cntinuous oil supply.
- 9. It is very beautiful since the aluminum alloy surface has been processed to polish.